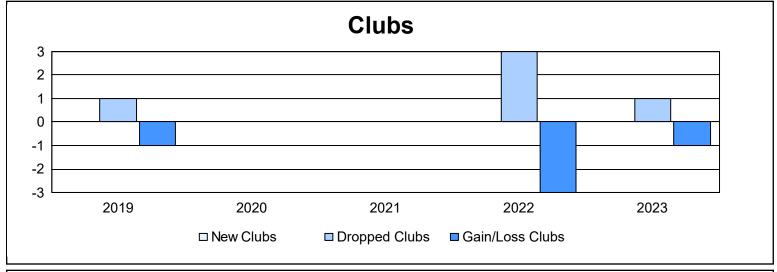

District 3 NW As of June 2023 Cumulative

| Year      | New<br>Clubs | Dropped<br>Clubs | Gain/<br>Loss<br>Clubs | New<br>Members | Charter<br>Members | Reinstate<br>Members | Transfer<br>Members | Total<br>Member<br>Added | Total<br>Members<br>Dropped | Gain/<br>Loss<br>Members |
|-----------|--------------|------------------|------------------------|----------------|--------------------|----------------------|---------------------|--------------------------|-----------------------------|--------------------------|
| 2018-2019 | 0            | 1                | -1                     | 95             | 0                  | 3                    | 2                   | 100                      | 157                         | -57                      |
| 2019-2020 | 0            | 0                | 0                      | 87             | 0                  | 9                    | 3                   | 99                       | 153                         | -54                      |
| 2020-2021 | 0            | 0                | 0                      | 39             | 0                  | 4                    | 11                  | 54                       | 145                         | -91                      |
| 2021-2022 | 0            | 3                | -3                     | 78             | 0                  | 7                    | 5                   | 90                       | 189                         | -99                      |
| 2022-2023 | 0            | 1                | -1                     | 96             | 0                  | 3                    | 11                  | 110                      | 133                         | -23                      |
| Average   | 0            | 1                | -1                     | 79             | 0                  | 5                    | 6                   | 91                       | 155                         | -65                      |