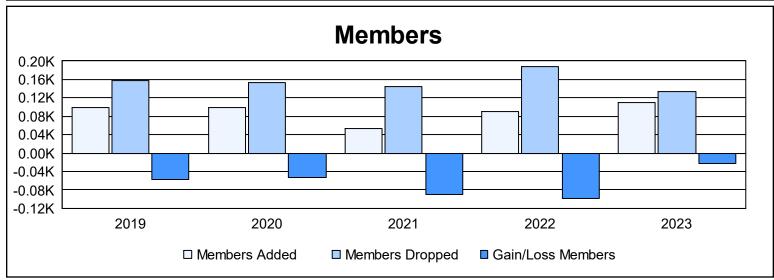

District 3 NW As of June 2023 Cumulative

| Year      | New<br>Clubs | Dropped<br>Clubs | Gain/<br>Loss<br>Clubs | New<br>Members | Charter<br>Members | Reinstate<br>Members | Transfer<br>Members | Total<br>Member<br>Added | Total<br>Members<br>Dropped | Gain/<br>Loss<br>Members |
|-----------|--------------|------------------|------------------------|----------------|--------------------|----------------------|---------------------|--------------------------|-----------------------------|--------------------------|
| 2018-2019 | 0            | 1                | -1                     | 95             | 0                  | 3                    | 2                   | 100                      | 157                         | -57                      |
| 2019-2020 | 0            | 0                | 0                      | 87             | 0                  | 9                    | 3                   | 99                       | 153                         | -54                      |
| 2020-2021 | 0            | 0                | 0                      | 39             | 0                  | 4                    | 11                  | 54                       | 145                         | -91                      |
| 2021-2022 | 0            | 3                | -3                     | 78             | 0                  | 7                    | 5                   | 90                       | 189                         | -99                      |
| 2022-2023 | 0            | 1                | -1                     | 96             | 0                  | 3                    | 11                  | 110                      | 133                         | -23                      |
| Average   | 0            | 1                | -1                     | 79             | 0                  | 5                    | 6                   | 91                       | 155                         | -65                      |